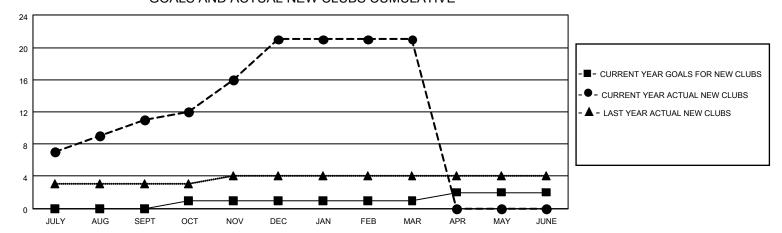

## GOALS AND ACTUAL NEW CLUBS CUMULATIVE

## MONTHLY MEMBERSHIP PROGRESS REPORT

LOCATION REP OF BANGLADESH

District 315B3

Results as of: 3/31/2021

| Clubs         |               |           |               | Members               |                       |                         |                                                    |  |
|---------------|---------------|-----------|---------------|-----------------------|-----------------------|-------------------------|----------------------------------------------------|--|
|               | RESULTS FOR   | 2020-2021 |               | RESULTS FOR 2020-2021 |                       |                         |                                                    |  |
| QUARTER       | NEW CLUB GOAL | NEW CLUBS | DROPPED CLUBS | QUARTER MEMB          | ER GROWTH NET<br>GOAL | MEMBER GROWTH<br>ACTUAL | DROPPED<br>MEMBERS ACTUAL<br>(including transfers) |  |
| JULY/AUG/SEPT | 0             | 11        | 0             | JULY/AUG/SEPT         | 20                    | 362                     | 39                                                 |  |
| OCT/NOV/DEC   | 1             | 10        | 0             | OCT/NOV/DEC           | 25                    | 435                     | 229                                                |  |
| JAN/FEB/MAR   | 0             | 0         | 3             | JAN/FEB/MAR           | 20                    | 274                     | 295                                                |  |
| APR/MAY/JUNE  | 1             | 0         | 0             | APR/MAY/JUNE          | 22                    | 0                       | 0                                                  |  |