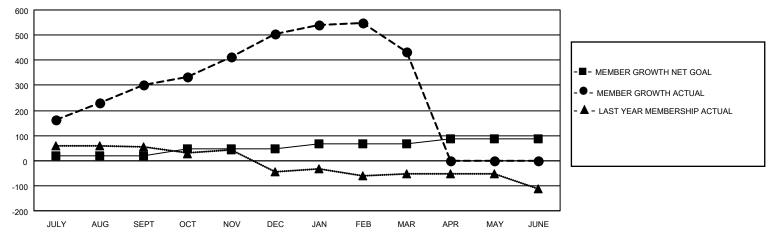

## GOALS AND ACTUAL MEMBERS CUMULATIVE

| DROPPED CLUBS: 3 |     | 62 CLUBS OF 95 ADDED 1 OR MORE<br>NEW MEMBERS | GENDER DISTRIBUTION  MALE 1,401 (77.66%) |                  |     |
|------------------|-----|-----------------------------------------------|------------------------------------------|------------------|-----|
| DROPPED MEMBERS  |     |                                               | FEMALE                                   | 403 (22.34%)     |     |
| DECEASED         | 1   | CLICK HERE FOR CUMULATIVE                     | TOTAL FAMILY UNIT MEMBERS                |                  | 240 |
| CLUB CANCELLED   | 72  | MEMBERSHIP DATA                               |                                          | S BAN/ING 11A1 5 | 140 |
| OTHER 490        |     |                                               | FAMILY MEMBERS PAYING HALF DUES          |                  | 140 |
| TOTAL            | 563 |                                               | Bolo                                     |                  |     |

## MONTHLY MEMBERSHIP PROGRESS REPORT

LOCATION REP OF BANGLADESH

District 315B3

Results as of: 3/31/2021

| Clubs         |               |           |               | Members               |                       |                         |                                                    |  |
|---------------|---------------|-----------|---------------|-----------------------|-----------------------|-------------------------|----------------------------------------------------|--|
|               | RESULTS FOR   | 2020-2021 |               | RESULTS FOR 2020-2021 |                       |                         |                                                    |  |
| QUARTER       | NEW CLUB GOAL | NEW CLUBS | DROPPED CLUBS | QUARTER MEMB          | ER GROWTH NET<br>GOAL | MEMBER GROWTH<br>ACTUAL | DROPPED<br>MEMBERS ACTUAL<br>(including transfers) |  |
| JULY/AUG/SEPT | 0             | 11        | 0             | JULY/AUG/SEPT         | 20                    | 362                     | 39                                                 |  |
| OCT/NOV/DEC   | 1             | 10        | 0             | OCT/NOV/DEC           | 25                    | 435                     | 229                                                |  |
| JAN/FEB/MAR   | 0             | 0         | 3             | JAN/FEB/MAR           | 20                    | 274                     | 295                                                |  |
| APR/MAY/JUNE  | 1             | 0         | 0             | APR/MAY/JUNE          | 22                    | 0                       | 0                                                  |  |